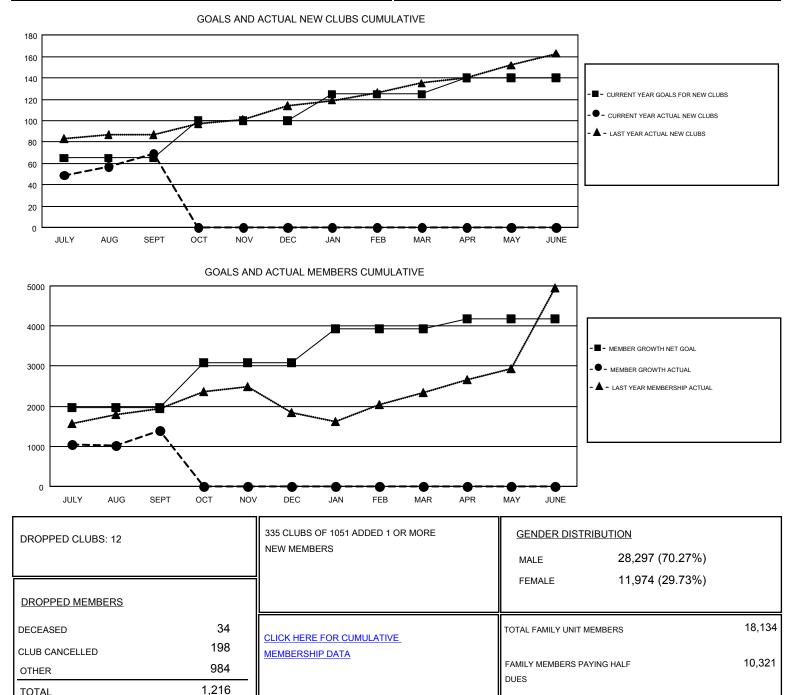

#### SWADESH RANJAN SAHA GMT

| Clubs                 |               |           |               | Members               |                           |                         |                                                    |
|-----------------------|---------------|-----------|---------------|-----------------------|---------------------------|-------------------------|----------------------------------------------------|
| RESULTS FOR 2018-2019 |               |           |               | RESULTS FOR 2018-2019 |                           |                         |                                                    |
| QUARTER               | NEW CLUB GOAL | NEW CLUBS | DROPPED CLUBS | QUARTER               | MEMBER GROWTH NET<br>GOAL | MEMBER GROWTH<br>ACTUAL | DROPPED<br>MEMBERS ACTUAL<br>(including transfers) |
| JULY/AUG/SEPT         | 65            | 69        | 12            | JULY/AUG/SEPT         | 1,965                     | 2,734                   | 1,216                                              |
| OCT/NOV/DEC           | 35            | 0         | 0             | OCT/NOV/DEC           | 1,125                     | 0                       | 0                                                  |
| JAN/FEB/MAR           | 25            | 0         | 0             | JAN/FEB/MAR           | 836                       | 0                       | 0                                                  |
| APR/MAY/JUNE          | 15            | 0         | 0             | APR/MAY/JUNE          | 247                       | 0                       | 0                                                  |

TOTAL